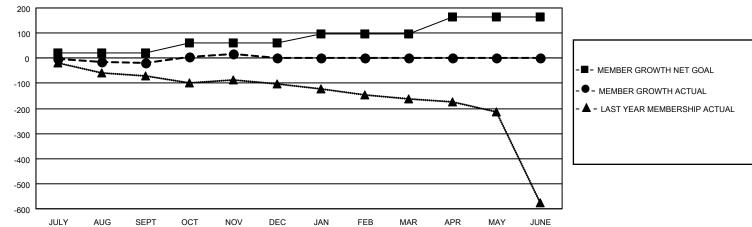

## GAT MONTHLY MEMBERSHIP PROGRESS REPORT Results as of: 11/30/2022

Multiple District 110

LOCATION: NETHERLANDS

| Clubs        |               |             |               | Members               |                           |                         |                                                    |  |
|--------------|---------------|-------------|---------------|-----------------------|---------------------------|-------------------------|----------------------------------------------------|--|
|              | RESULTS FO    | R 2022-2023 |               | RESULTS FOR 2022-2023 |                           |                         |                                                    |  |
| QUARTER      | NEW CLUB GOAL | NEW CLUBS   | DROPPED CLUBS | QUARTER               | MEMBER GROWTH NET<br>GOAL | MEMBER GROWTH<br>ACTUAL | DROPPED<br>MEMBERS ACTUAL<br>(including transfers) |  |
| JULY/AUG/SEP | т 1           | 0           | 3             | JULY/AUG/SE           | PT 20                     | 95                      | 100                                                |  |
| OCT/NOV/DEC  | 2             | 0           | 1             | OCT/NOV/DE            | C 40                      | 122                     | 74                                                 |  |
| JAN/FEB/MAR  | 3             | 0           | 0             | JAN/FEB/MAF           | 35                        | 0                       | 0                                                  |  |
| APR/MAY/JUNE | 5             | 0           | 0             | APR/MAY/JUN           | IE 70                     | 0                       | 0                                                  |  |