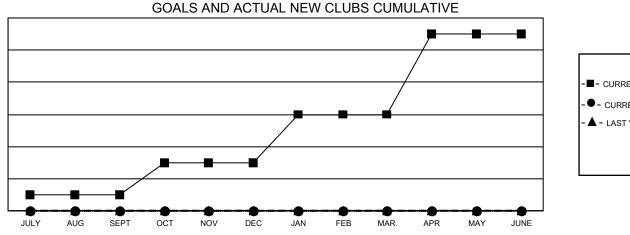

CURRENT YEAR ACTUAL NEW CLUBS

▲ - LAST YEAR ACTUAL NEW CLUBS

GOALS AND ACTUAL MEMBERS CUMULATIVE

|     | 120 CLUBS OF 434 ADDED 1 OR | GENDER DISTRIBUTION                         |                                                                                                                                                                                            |  |
|-----|-----------------------------|---------------------------------------------|--------------------------------------------------------------------------------------------------------------------------------------------------------------------------------------------|--|
|     | MORE NEW MEMBERS            | MALE                                        | 8,542 (84.60%)                                                                                                                                                                             |  |
|     |                             | FEMALE                                      | 1,554 (15.39%)                                                                                                                                                                             |  |
|     |                             | NON BINARY                                  | 0 (0.00%)                                                                                                                                                                                  |  |
| 24  |                             | PREFER NOT TO ANSWER                        | 1 (0.01%)                                                                                                                                                                                  |  |
| 1   |                             |                                             | 10                                                                                                                                                                                         |  |
| 149 | CLICK HERE FOR CUMULATIVE   | TOTAL FAMILY UNIT MEMBERS                   | 10                                                                                                                                                                                         |  |
| 174 | MEMBERSHIP DATA             | FAMILY MEMBERS PAYING HAL<br>DUES           | F 5                                                                                                                                                                                        |  |
|     | 1<br>149                    | 24<br>1<br>149<br>CLICK HERE FOR CUMULATIVE | MORE NEW MEMBERS MALE   MORE NEW MEMBERS MALE   FEMALE NON BINARY   24 PREFER NOT TO ANSWER   1 TOTAL FAMILY UNIT MEMBERS   149 CLICK HERE FOR CUMULATIVE   174 FAMILY MEMBERS PAYING HALI |  |